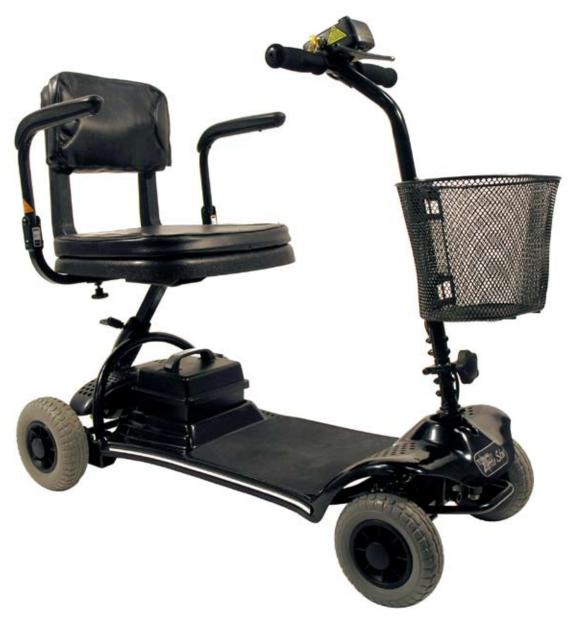

## Little Star

for everyone

Looking for the ideal portable scooter which combines simplicity of use and style? Try the bright Little Star from Sterling.

Simple controls. Small, easy to use controller with the added security of an off/on key switch

Footmat for comfort

Folds easily for transportation or storage

Lightweight battery pack 7.3kg (16lbs)

Easy access with simple to use flip back armrests. Padded seat and backrest for maximum comfort

Narrow profile with a compact width of 50cm (20") navigating through doorways causes no problem

## Technical data sheet

| Version         | 4 Wheels           | Heaviest part                 | 20kg (44lbs)      |
|-----------------|--------------------|-------------------------------|-------------------|
| Speed           | 4mph (6kph)        | Turning radius                | 110cm (43.3")     |
| Batteries       | 10Ah               | Maximum safe slope            | 6°                |
| Maximum range:  | 7.4 miles (12km)   | Ground clearance              | 3.5cm (1.3")      |
| Colour          | Black              | Front wheel size              | 18cm <b>(</b> 7″) |
| Max user weight | 113kg (17.8 stone) | Rear wheel size               | 19cm (7.5")       |
| Total weight    | 35kg (77Ibs)       | Lights and indicators package | No                |
|                 |                    |                               |                   |