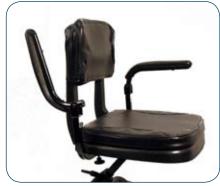

Footmat for comfort

Folds easily for transportation or storage

Lightweight battery pack 7.3kg (16lbs)

Easy access with simple to use flip back armrests. Padded seat and backrest for maximum comfort

Narrow profile with a compact width of 50cm (20") navigating through doorways causes no problem