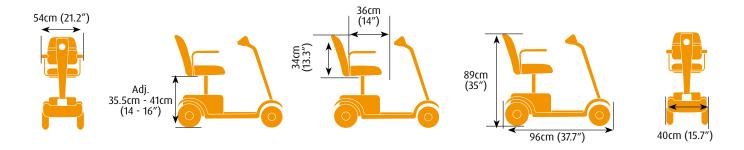

## Technical data sheet

| Version         | 4 Wheels           | Heaviest part                 | 20kg (44lbs)      |
|-----------------|--------------------|-------------------------------|-------------------|
| Speed           | 4mph (6kph)        | Turning radius                | 110cm (43.3")     |
| Batteries       | 10Ah               | Maximum safe slope            | 6°                |
| Maximum range:  | 7.4 miles (12km)   | Ground clearance              | 3.5cm (1.3")      |
| Colour          | Black              | Front wheel size              | 18cm <b>(</b> 7″) |
| Max user weight | 113kg (17.8 stone) | Rear wheel size               | 19cm (7.5")       |
| Total weight    | 35kg (77Ibs)       | Lights and indicators package | No                |
|                 |                    |                               |                   |