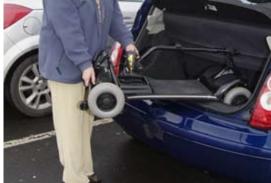

Footmat for comfort

Folds easily for transportation or storage

Lightweight battery pack 7.3kg (16lbs)

Easy access with simple to use flip back armrests. Padded seat and backrest for maximum comfort

Narrow profile with a compact width of 50cm (20") navigating through doorways causes no problem