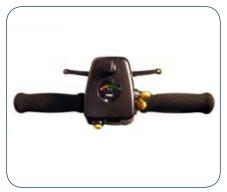

## Little Star

for everyone

Looking for the ideal portable scooter which combines simplicity of use and style? Try the bright Little Star from Sterling.

Simple controls. Small, easy to use controller with the added security of an off/on key switch