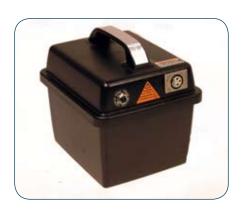

Footmat for comfort

Folds easily for transportation or storage

Lightweight battery pack 7.3kg (16lbs)

Easy access with simple to use flip back armrests. Padded seat and backrest for maximum comfort

Narrow profile with a compact width of 50cm (20") navigating through doorways causes no problem