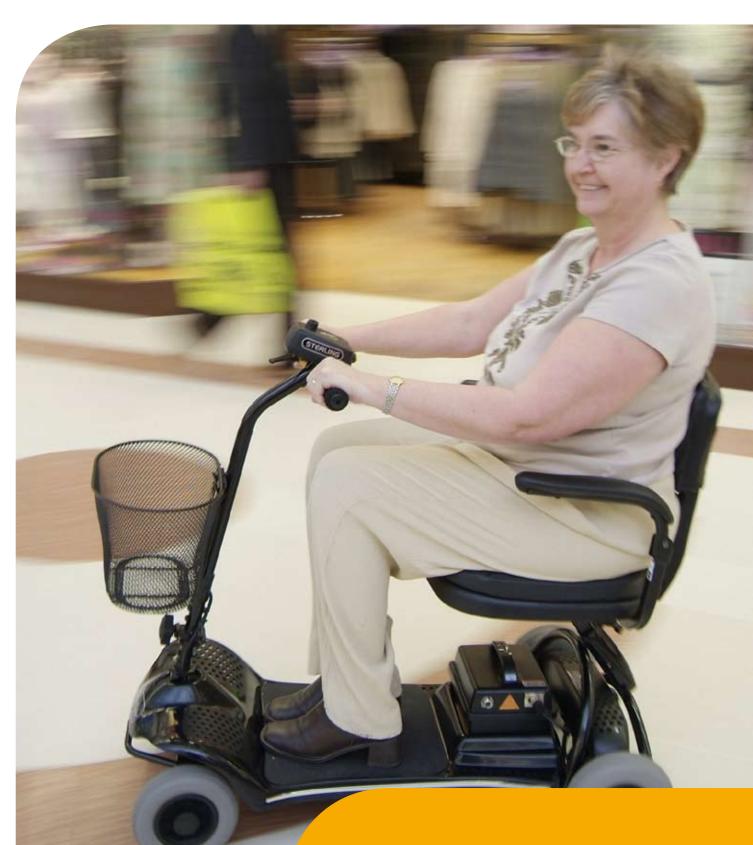

## Little Star

for everyone

Looking for the ideal portable scooter which combines simplicity of use and style? Try the bright Little Star from Sterling.

Simple controls. Small, easy to use controller with the added security of an off/on key switch

Footmat for comfort

Folds easily for transportation or storage

Lightweight battery pack 7.3kg (16lbs)

Easy access with simple to use flip back armrests. Padded seat and backrest for maximum comfort

Narrow profile with a compact width of 50cm (20") navigating through doorways causes no problem