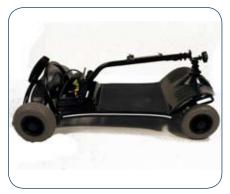

Footmat for comfort

Folds easily for transportation or storage

Lightweight battery pack 7.3kg (16lbs)

Easy access with simple to use flip back armrests. Padded seat and backrest for maximum comfort

Narrow profile with a compact width of 50cm (20") navigating through doorways causes no problem

## Technical data sheet

| Version         | 4 Wheels           | Heaviest part                 | 20kg (44lbs)      |
|-----------------|--------------------|-------------------------------|-------------------|
| Speed           | 4mph (6kph)        | Turning radius                | 110cm (43.3")     |
| Batteries       | 10Ah               | Maximum safe slope            | 6°                |
| Maximum range:  | 7.4 miles (12km)   | Ground clearance              | 3.5cm (1.3")      |
| Colour          | Black              | Front wheel size              | 18cm <b>(</b> 7″) |
| Max user weight | 113kg (17.8 stone) | Rear wheel size               | 19cm (7.5")       |
| Total weight    | 35kg (77Ibs)       | Lights and indicators package | No                |
|                 |                    |                               |                   |