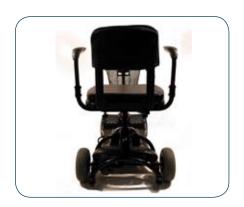

Footmat for comfort

Folds easily for transportation or storage

Lightweight battery pack 7.3kg (16lbs)

Easy access with simple to use flip back armrests. Padded seat and backrest for maximum comfort

Narrow profile with a compact width of 50cm (20") navigating through doorways causes no problem